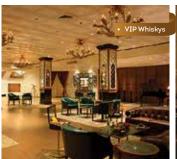

## **INDIA'S LARGEST CASINO**

Deltin Royale is India's largest and most luxurious entertainment and gaming destination which offers something for everyone – gamers, travel enthusiasts, tourists & large groups. Besides international games such as Baccarat, Blackjack and American Roulette Deltin Royale also has the country's only dedicated Royale poker room as well as an exclusive Taash Room for Indian Flush. Come on board and witness Vegas–style entertainment every night with a lavish multi-cuisine buffet and the jewel in this casino's crown is the exclusive Whiskys Lounge with a magnificent selection of single malts and hand-rolled cigars. The Deltin Royale also offers deluxe VIP gaming suites that select guests can choose from to stay & play.

## **ROOM DIMENSIONS & CAPACITIES**

ROOM DIMENSIONS AND CAPACITIES

| ROOM NAME | LENGTH X WIDTH | AREA   | BANQUET | RECEPTION | THEATRE | CLASS ROOM | U SHAPE |
|-----------|----------------|--------|---------|-----------|---------|------------|---------|
| Whiskys   | 19.3mx13.2m    | 255sqm | 60      | 100       | 80      | 80         | 60-80   |
| Vegas     | 19.32mx20.4m   | 394sqm | 180     | 200       | 200     | 180        | 150     |
| Sundeck   | 32mx19.75m     | 632sqm | 275     | 300       | 300     | 200        | 200     |