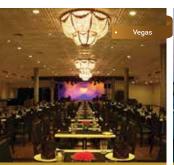

## **INDIA'S LARGEST CASINO**

Deltin Royale is India's largest and most luxurious entertainment and gaming destination which offers something for everyone – gamers, travel enthusiasts, tourists & large groups. Besides international games such as Baccarat, Blackjack and American Roulette Deltin Royale also has the country's only dedicated Royale poker room as well as an exclusive Taash Room for Indian Flush. Come on board and witness Vegas–style entertainment every night with a lavish multi-cuisine buffet and the jewel in this casino's crown is the exclusive Whiskys Lounge with a magnificent selection of single malts and hand-rolled cigars. The Deltin Royale also offers deluxe VIP gaming suites that select guests can choose from to stay & play.

## **ROOM DIMENSIONS & CAPACITIES**

ROOM DIMENSIONS AND CAPACITIES

| ROOM NAME | LENGTH X WIDTH | AREA   | BANQUET | RECEPTION | THEATRE | CLASS ROOM | U SHAPE |
|-----------|----------------|--------|---------|-----------|---------|------------|---------|
| Whiskys   | 19.3mx13.2m    | 255sqm | 60      | 100       | 80      | 80         | 60-80   |
| Vegas     | 19.32mx20.4m   | 394sqm | 180     | 200       | 200     | 180        | 150     |
| Sundeck   | 32mx19.75m     | 632sqm | 275     | 300       | 300     | 200        | 200     |