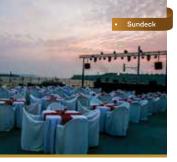

## **ROOM DIMENSIONS & CAPACITIES**

ROOM DIMENSIONS AND CAPACITIES

| ROOM NAME | LENGTH X WIDTH | AREA   | BANQUET | RECEPTION | THEATRE | CLASS ROOM | U SHAPE |
|-----------|----------------|--------|---------|-----------|---------|------------|---------|
| Whiskys   | 19.3mx13.2m    | 255sqm | 60      | 100       | 80      | 80         | 60-80   |
| Vegas     | 19.32mx20.4m   | 394sqm | 180     | 200       | 200     | 180        | 150     |
| Sundeck   | 32mx19.75m     | 632sqm | 275     | 300       | 300     | 200        | 200     |