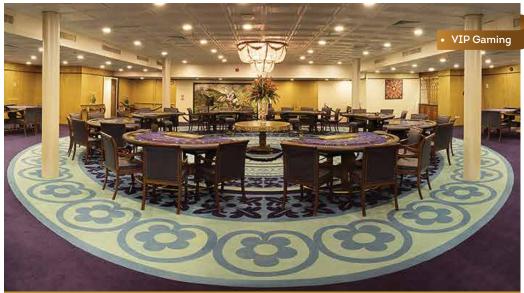

## **INDIA'S LARGEST CASINO**

Deltin Royale is India's largest and most luxurious entertainment and gaming destination which offers something for everyone – gamers, travel enthusiasts, tourists & large groups. Besides international games such as Baccarat, Blackjack and American Roulette Deltin Royale also has the country's only dedicated Royale poker room as well as an exclusive Taash Room for Indian Flush. Come on board and witness Vegas–style entertainment every night with a lavish multi-cuisine buffet and the jewel in this casino's crown is the exclusive Whiskys Lounge with a magnificent selection of single malts and hand-rolled cigars. The Deltin Royale also offers deluxe VIP gaming suites that select guests can choose from to stay & play.