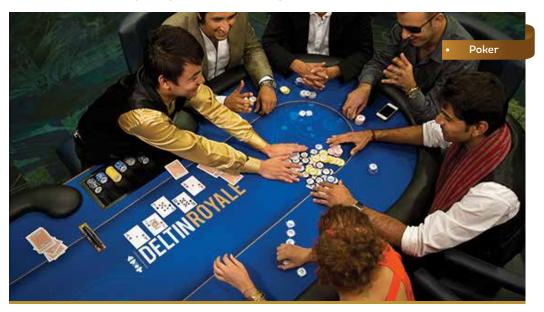

## **INDIA'S LARGEST CASINO**

Deltin Royale is India's largest and most luxurious entertainment and gaming destination which offers something for everyone – gamers, travel enthusiasts, tourists & large groups. Besides international games such as Baccarat, Blackjack and American Roulette Deltin Royale also has the country's only dedicated Royale poker room as well as an exclusive Taash Room for Indian Flush. Come on board and witness Vegas–style entertainment every night with a lavish multi-cuisine buffet and the jewel in this casino's crown is the exclusive Whiskys Lounge with a magnificent selection of single malts and hand-rolled cigars. The Deltin Royale also offers deluxe VIP gaming suites that select guests can choose from to stay & play.