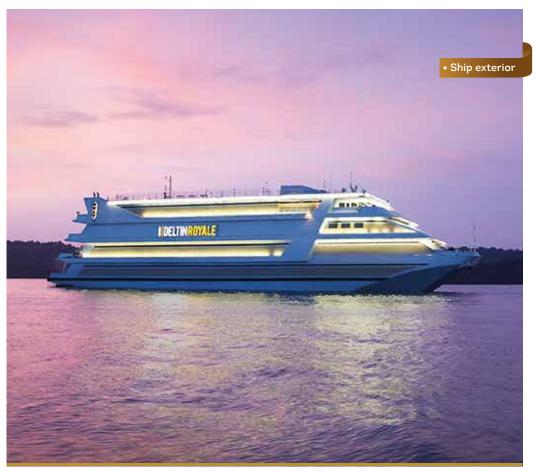

## **INDIA'S LARGEST CASINO**

Deltin Royale is India's largest and most luxurious entertainment and gaming destination which offers something for everyone – gamers, travel enthusiasts, tourists & large groups. Besides international games such as Baccarat, Blackjack and American Roulette Deltin Royale also has the country's only dedicated Royale poker room as well as an exclusive Taash Room for Indian Flush. Come on board and witness Vegas–style entertainment every night with a lavish multi-cuisine buffet and the jewel in this casino's crown is the exclusive Whiskys Lounge with a magnificent selection of single malts and hand-rolled cigars. The Deltin Royale also offers deluxe VIP gaming suites that select guests can choose from to stay & play.